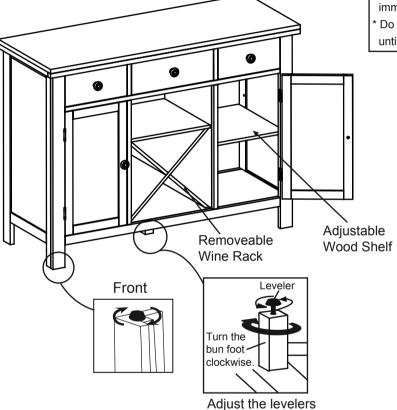

ITEM: SHL4818

SHELTON SOLID TOP SERVER

WITH X-WINE RACK

SIZE: 47 5/8" X 18" X 35 7/8"H

## Important Notes

- \* Keep all hardware parts out of reach of children.
- \* Must tighten screws periodically. With use screws will become loose. Check tightness of all screws every 6-8 weeks.
- Don't attempt to repair or modify parts that are broken or defective Please contact the store immediately.
- \* Do not tighten all screw / bolt until all completely assembled.