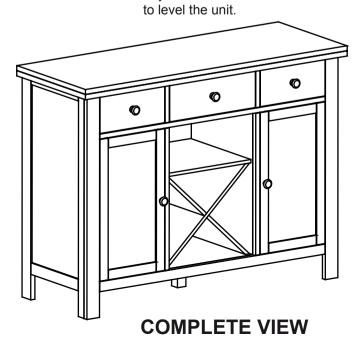

ITEM: SHL4818

SHELTON SOLID TOP SERVER

WITH X-WINE RACK

SIZE: 47 5/8" X 18" X 35 7/8"H