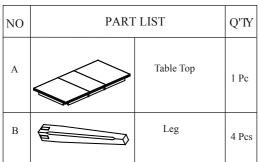

### **ITEM:SHL3672 SHELTON SOLID TOP SELF-STORAGE EXT.LEG TABLE**

SIZE: 36" X 54"+18"(72") X 30 1/4"H