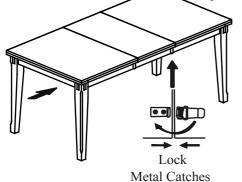

Notes

STEP 1

\* Place all wooden parts on a clean and smooth surface such as a rug or carpet to avoid the parts from being

parts and hardware

\* Check to be sure that you have all

\* The Touch of a soft cloth is all the maintenance your wood pieces will ever need.

\* Never use harsh chemicals or abrasive cleaner as they could mark or destroy finish.