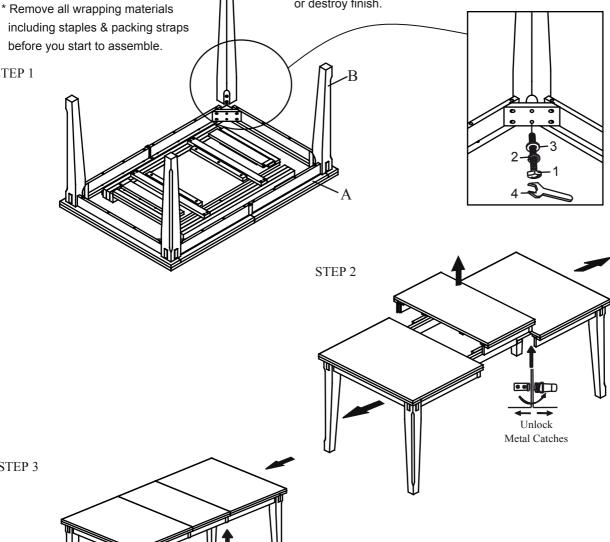

Notes

STEP 1

\* Place all wooden parts on a clean and smooth surface such as a rug or carpet to avoid the parts from being

parts and hardware

\* Check to be sure that you have all

\* The Touch of a soft cloth is all the maintenance your wood pieces will ever need.

\* Never use harsh chemicals or abrasive cleaner as they could mark or destroy finish.