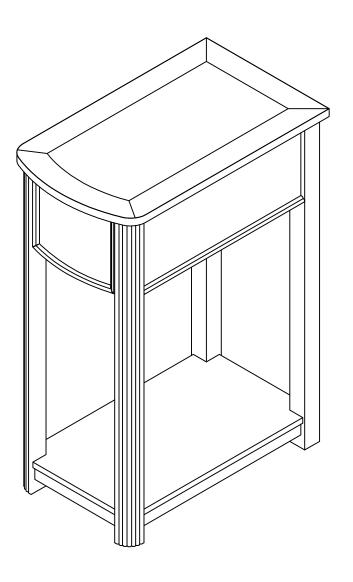

# 7951G Chairside Table



## **ASSEMBLY INSTRUCTION**

#### ASSEMBLY TIPS:

- 1 . Remove hardware from box and sort by size .
- 2 . Please check to see that all hardware and parts are present prior start of assembly .
- 3 . Please follow attached instructions in the same sequense as numbered to assure fast & easy assembly .



ITEM: 7951G

#### Warning!

- 1 . Don't attempt to repair or modify parts that are broken or defective . Please contact the store immediately .
- 2 . This product is for home use only and not intended for commercial establishment .

| HARDWARE LIST |                    |        |       | PARTS IDENTIFICATION |                 |          |      |
|---------------|--------------------|--------|-------|----------------------|-----------------|----------|------|
| NO            | DESCRIPTION