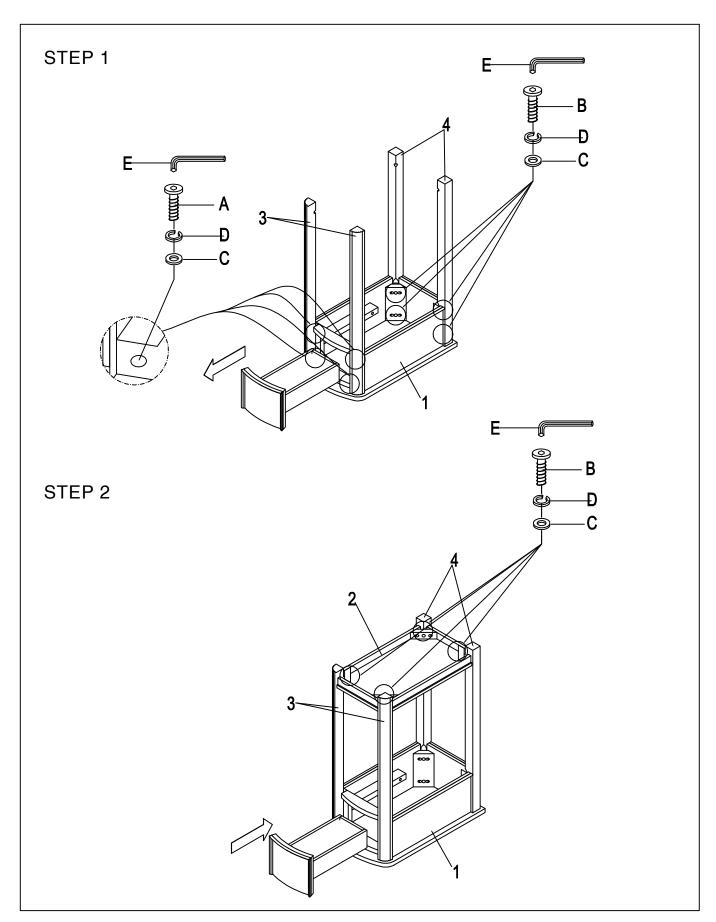

#### ASSEMBLY TIPS:

- 1 . Remove hardware from box and sort by size .
- 2 . Please check to see that all hardware and parts are present prior start of assembly .
- 3 . Please follow attached instructions in the same sequense as numbered to assure fast & easy assembly .

| HARDWARE LIST |                    |        |       | PARTS IDENTIFICATION |                 |          |      |
|---------------|--------------------|--------|-------|----------------------|-----------------|----------|------|
| NO            | DESCRIPTION        | FIGURE | QTY   | NO                   | DESCRIPTION     | FIGURE   | QTY  |
| Α             | BOLT (1/4"x1 1/2") |        | 4PCS  | 1                    | Drawer Box      |          | 1PC  |
| В             | BOLT (1/4"x2")     |        | 8PCS  | 2                    | Shelf Frame     | <i>ϕ</i> | 1PC  |
| С             | Ø1/4" x 16mm       | 0      | 12PCS | 3                    | Front Leg (L/R) |          | 2PCS |
| D             | Ø1/4" x 10.5mm     | Ø      | 12PCS | 4                    | Back Leg(L/R)   |          | 2PCS |
| Е             | M4                 |        | 1PC   |                      |                 |          |      |

### ITEM: 7951G

Page 2 of 3